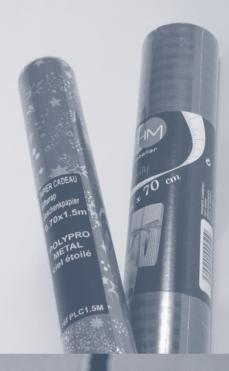

## IDEAL COILING SUPPORT TO SPOOL OR UNWIDE

#### **O** Applications

To fit all your needs

- graphic paper for fast speed printing,
- wrapping paper,
- gift paper, thin paper, kraft or testliner,
- dielectric paper, cigarette, filter paper,
- corrugated paper,
- papemaker cardboard,
- technical paper,
- textile (crimped cores with crepe coating)
- cotton (tearable cores),
- nonwoven,
- plastic film,
- stretch film,
- metallic film.